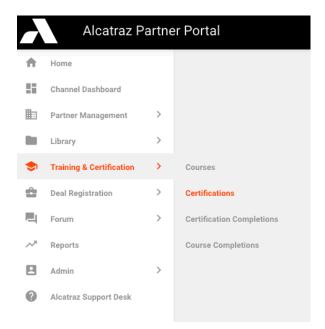

To continue taking the course If you did not complete the course in one sitting

1. navigate to Training and Certification -> Certification

2. Select the Alcatraz Rock Installer Certification

3. Select the course you wish to continue with