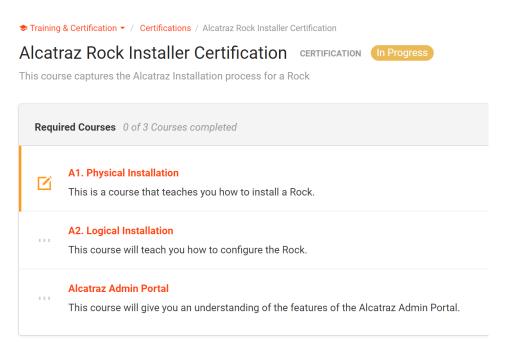

## How to access the Rock Installation Certification Training

The certification training is a 3 part course consisting of:

1. Physical Installation

This includes preparation before going on-site, guidance on mounting the Rock and performing an end-to-end installation test to confirm that the Rock has been wired correctly.

2. Logical installation

Once the Rock has been installed, the next part is to onboard the Rock to the customer site through the Admin portal. The Logical installation course provides guidance on how this is done along with additional configurations that the customer may require.

3. Alcatraz Admin Portal

This course is a series of videos that walkthrough the features of the Alcatraz Admin Portal.

To begin taking the course.

1. Navigate to the Partner Channel Portal at *alcatrazai.channeltivity.com* and login.

A1. Physical Installation

A2. Logical Installation

Alcatraz Admin Portal

- 4. Work through the lessons in each course and complete the quizzes for each lesson.
- 5. You must achieve 100% on each quiz to pass the courses.