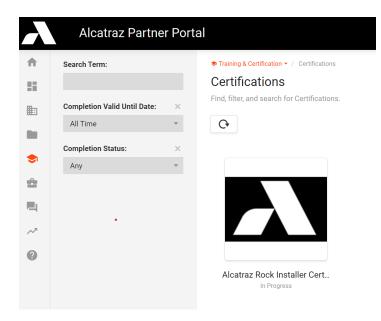

To continue taking the course If you did not complete the course in one sitting

1. navigate to Training and Certification -> Certification

2. Select the Alcatraz Rock Installer Certification

3. Select the course you wish to continue with