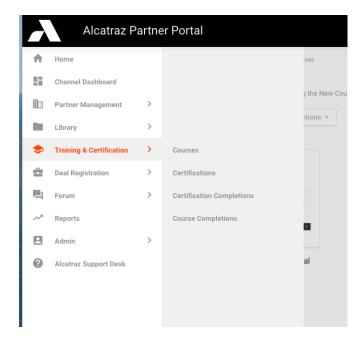

2. Navigate to Training and Certification and Select Courses

- 3. The courses should be completed in the following order:
  - A1. Physical Installation
  - A2. Logical Installation
  - Alcatraz Admin Portal